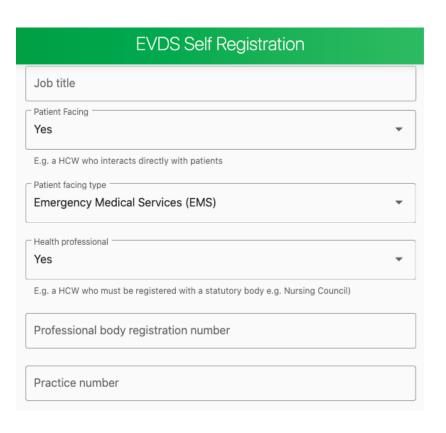

## Step 2: Employment & Medical Aid (1)

Please enter the name of your primary employer and job title.

## Step 2: Employment & Medical Aid (2)

Please select whether you are **patientfacing or not (Yes/No)**, based on whether you interact directly with patients.

If you are patient facing, please select the **location in which you work with patients** from the dropdown list provided.

# Step 2: Employment & Medical Aid (3)

Please select whether you are a Health Professional (Yes/No), based on whether or not you are a Health Care Worker who is registered with a statutory body (e.g. Nursing Council).

If you select **Yes** please enter your **Professional body registration number** and/or **Practice number**, as appropriate.