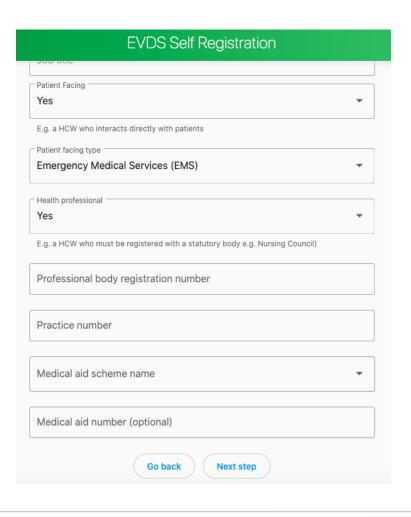

## Step 2: Employment & Medical Aid (2)

Please select whether you are **patientfacing or not (Yes/No)**, based on whether you interact directly with patients.

If you are patient facing, please select the **location in which you work with patients** from the dropdown list provided.

# Step 2: Employment & Medical Aid (3)

Please select whether you are a Health Professional (Yes/No), based on whether or not you are a Health Care Worker who is registered with a statutory body (e.g. Nursing Council).

If you select **Yes** please enter your **Professional body registration number** and/or **Practice number**, as appropriate.

## Step 2: Employment & Medical Aid (4)

Please select your **Medical Aid Scheme** Name, Other, or None (if you have no Medical Aid) from the dropdown list.

If you enter a Medical Aid Scheme you will be asked your **Medical Aid Number**. This is optional to complete.

Once you've completed this, please proceed to '**Next Step**' (Step 3, Final Step)