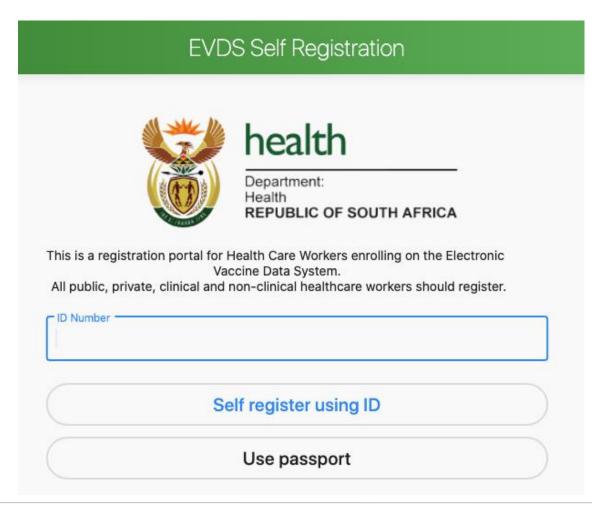

# Landing Page (Using RSA ID)

You can register with RSA ID Number **OR** Non-RSA Passport.

Please enter your RSA ID and click 'self register using ID' to proceed

OR

Please select 'Use passport' if you would like to use a non-RSA Passport to register.