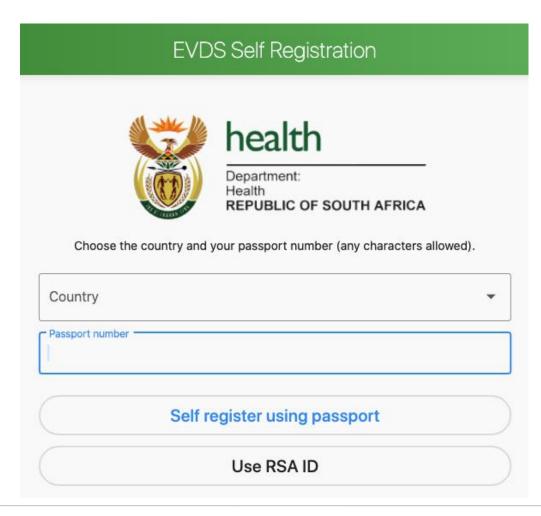

## **Landing Page (Using Passport)**

If you select to use a non-RSA passport:

- Enter country
- Enter passport number
- Click 'Self register using passport' to proceed

#### OR

If you would like to use an RSA ID click 'Use RSA ID' to return to landing page