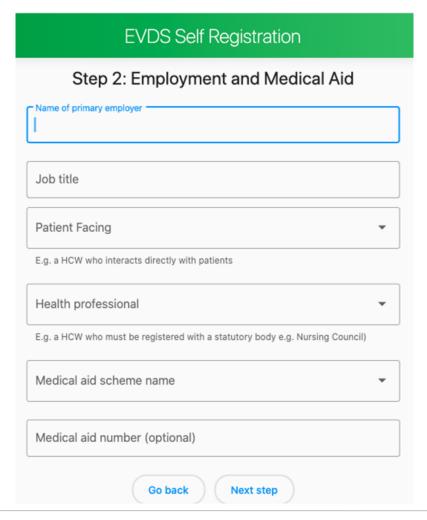

## Step 2: Employment & Medical Aid (2)

Please select whether you are **patientfacing or not (Yes/No)**, based on whether you interact directly with patients.

If you are patient facing, please select the **location in which you work with patients** from the dropdown list provided.

# Step 2: Employment & Medical Aid (3)

Please select whether you are a Health Professional (Yes/No), based on whether or not you are a Health Care Worker who is registered with a statutory body (e.g. Nursing Council).

If you select **Yes** please enter your **Professional body registration number** and/or **Practice number**, as appropriate.