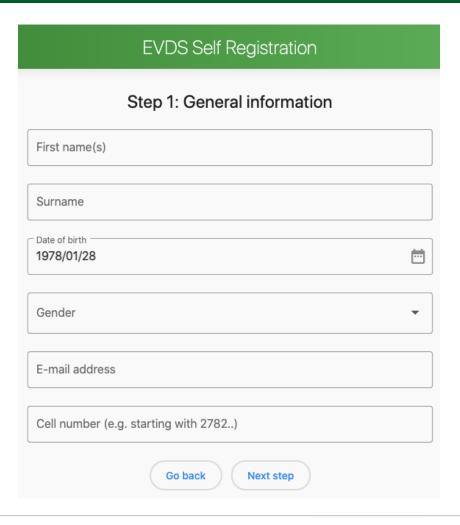

#### **Step 1: General Information**

Please enter your general information.

Your **cell phone number** will be used to communicate with you by SMS about the vaccination program, and to confirm your vaccination code/ticket.

Please ensure your cell phone number is entered correctly, starting with 27 (Country code) and removing the initial/first 0