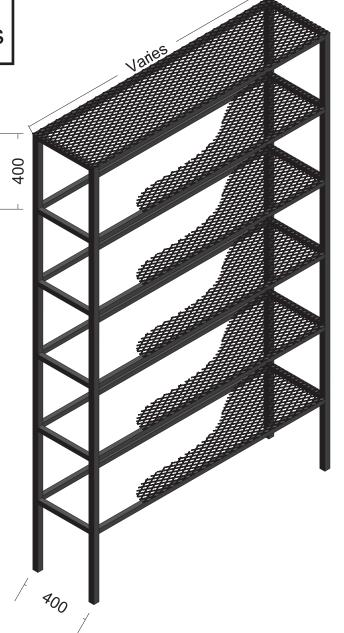

## NOTES:

All main posts to be 32x1.6mm square tubing.

All inner tubing to be 25x1.6mm square tubing.

Shelving to be 25x50mm flat expanded metal.

Spacing measured from top of shelving: 400mm.

Depth of shelving: 400mm.

Standard height: 2400mm.

Width varies.

Shelving to be connected to wall with brackets and suitable 12mm Rawlbolts. See detail.

Wall mounted shelving frames may be 25x1.6mm square tubing all round.

Shelving to be connected to each other using 10mm galvanized bolts with flat washers.