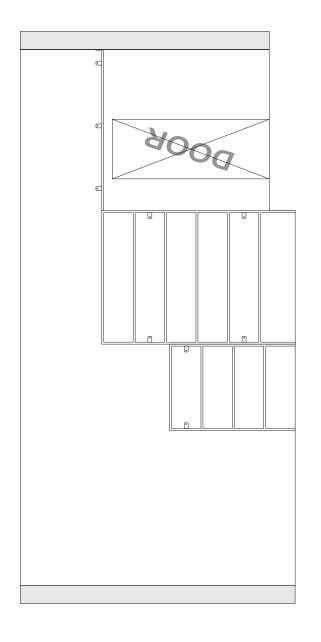

## NOTES:

All main posts to be 32x1.6mm square tubing.

All inner tubing to be 25x1.6mm square tubing.

Shelving to be 25x50mm flat expanded metal.

Spacing measured from top of shelving: 400mm.

Depth of shelving: 400mm.

Standard height: 2400mm.

Width varies.

Shelving to be connected to wall with brackets and suitable 12mm Rawlbolts. See detail.

Wall mounted shelving frames may be 25x1.6mm square tubing all round.

Shelving to be connected to each other using 10mm galvanized bolts with flat washers.

All steel to be painted with black Plascoguard 7100 Epoxy Series

SCALE: N.T.S.

Drawn by: J. BOTHMA | Civil Eng. Tech. |

APRIL 2018

Sheet 1 of 4

SCALE: N.T.S. Drawn by: J. BOTHMA | Civil Eng. Tech. |
APRIL 2018 Sheet 3 of 4