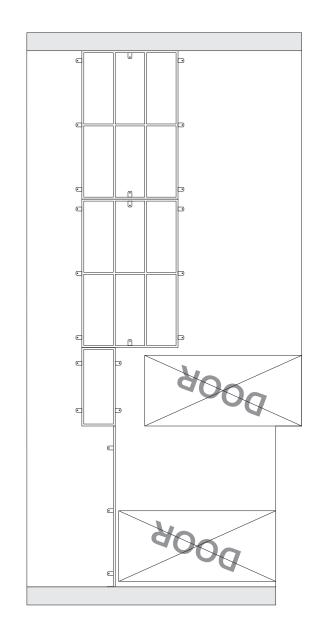

## NOTES:

All main posts to be 32x1.6mm square tubing.

All inner tubing to be 25x1.6mm square tubing.

Shelving to be 25x50mm flat expanded metal.

Spacing measured from top of shelving: 400mm.

Depth of shelving: 400mm.

Standard height: 2400mm.

Width varies.

Shelving to be connected to wall with brackets and suitable 12mm Rawlbolts. See detail.

Wall mounted shelving frames may be 25x1.6mm square tubing all round.

Shelving to be connected to each other using 10mm galvanized bolts with flat washers.

All steel to be painted with black Plascoguard 7100 Epoxy Series

SCALE: N.T.S.

Drawn by: J. BOTHMA | Civil Eng. Tech. |

APRIL 2018

Sheet 1 of 4

SCALE: N.T.S. Drawn by: J. BOTHMA | Civil Eng. Tech. |
APRIL 2018 Sheet 3 of 4