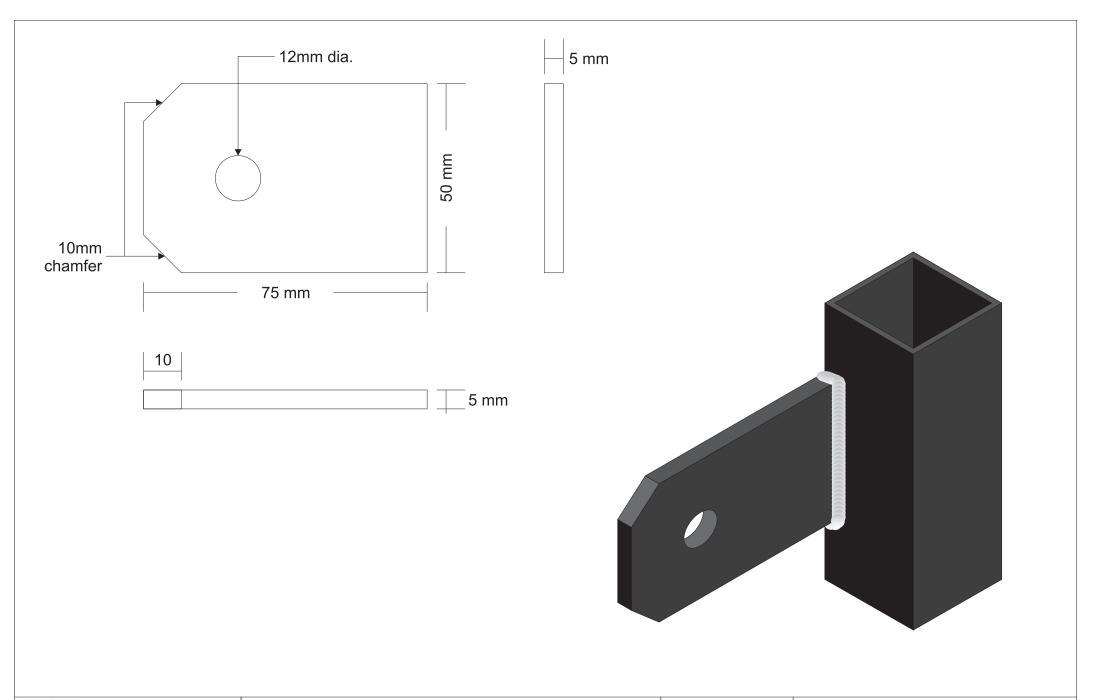

Standard height: 2400mm.

Width varies.

Shelving to be connected to wall with brackets and suitable 12mm Rawlbolts. See detail.

Wall mounted shelving frames may be 25x1.6mm square tubing all round.

Shelving to be connected to each other using 10mm galvanized bolts with flat washers.

All steel to be painted with black Plascoguard 7100 Epoxy Series

SCALE: N.T.S.

Drawn by: J. BOTHMA | Civil Eng. Tech. |

APRIL 2018

Sheet 1 of 4

SCALE: N.T.S. Drawn by: J. BOTHMA | Civil Eng. Tech. |
APRIL 2018 Sheet 3 of 4