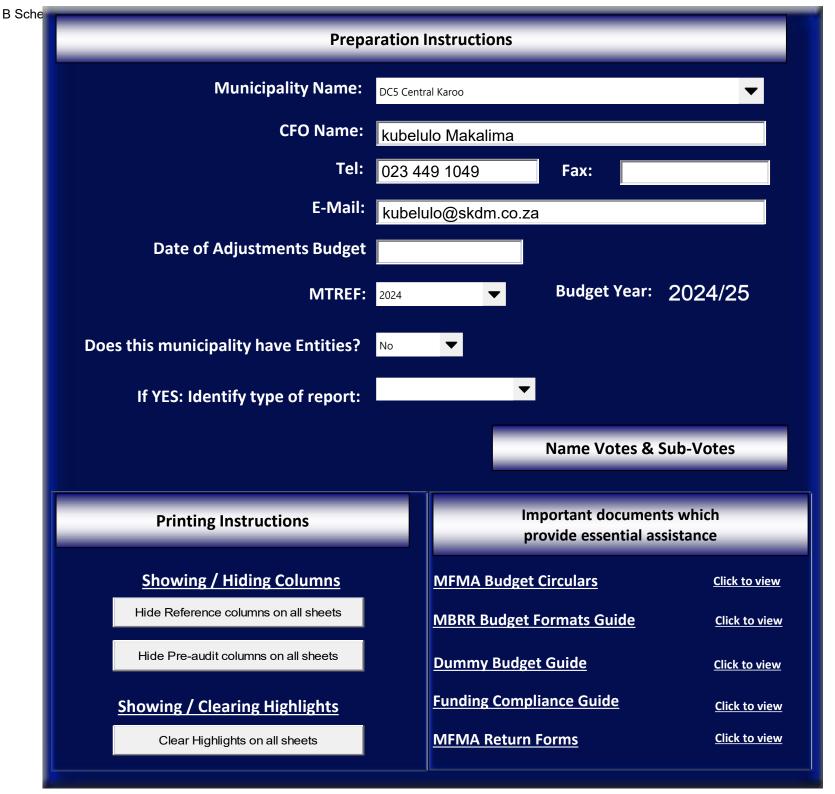

# Municipal adjustments budgets & supporting tables

mSCOA Version 6.8

## Contact details:

Technical enquiries to the MFMA Helpline at: mfma@treasury.gov.za

Data submission enquiries: Kgomotso Baloyi National Treasury Tel: (012) 315-5866 Electronic documents: lgdocuments@treasury.gov.za Queries on formats: lgdataqueries@treasury.gov.za